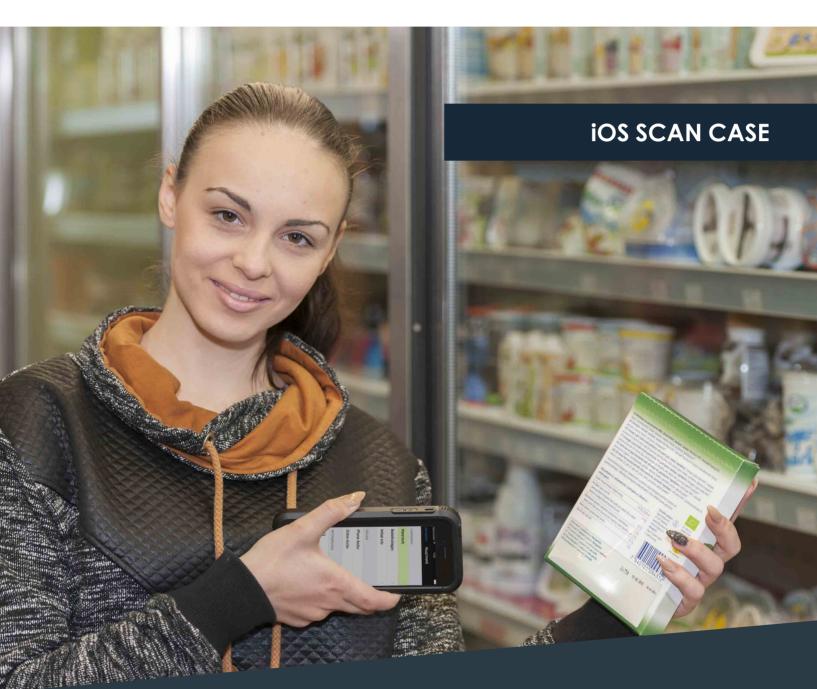

## Why Scan Cases?

- Reliable Scanning and Higher Performance
   Compared to Camera-Only Scanning, Especially in
   Darkness, Difficult Conditions or Environments
- Configuration of All Barcode Symbologies
- Waterproof and Roll-Over Protection
- Better Uptime Through Additional Batteries
- More Sensorics and Benefits from 1D/2D Scanners, MSR, RFID, Chip & Pin, NFC, BT
- Individual Branding and Components