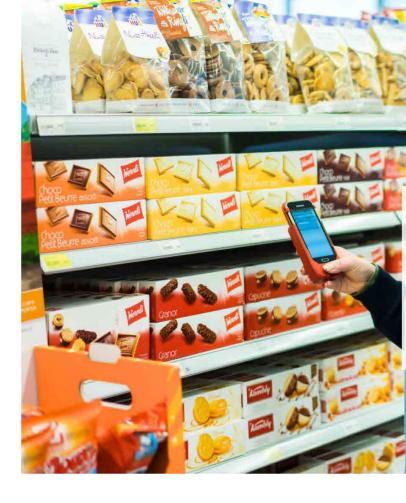

#### SHOPPER

**Retail app** focussed on easy ordering, assortment planning and inventory in stores.