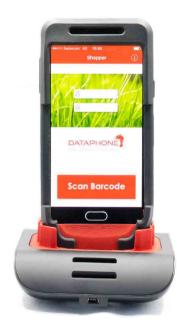

#### SHOPPER

**Retail app** focussed on easy ordering, assortment planning and inventory in stores.