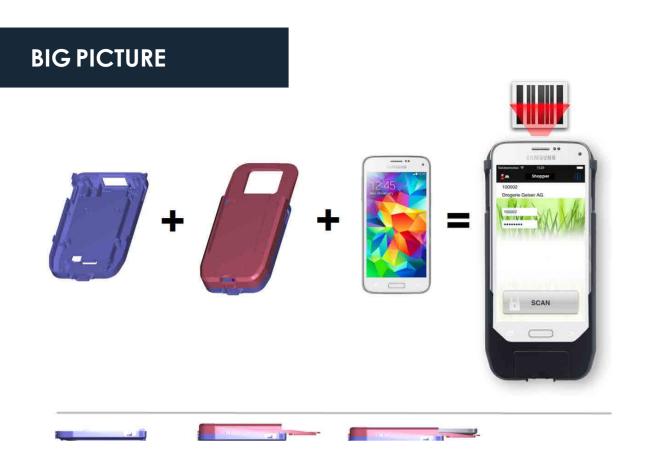

# Innovative Two-Case-Concept

Linea S is an android-based scan case which revolutionises scanning. The two-caseconcept comprises an upper and under cover which enables new smartphone generations to be easily replaced without having to purchase a entirely new scan case.