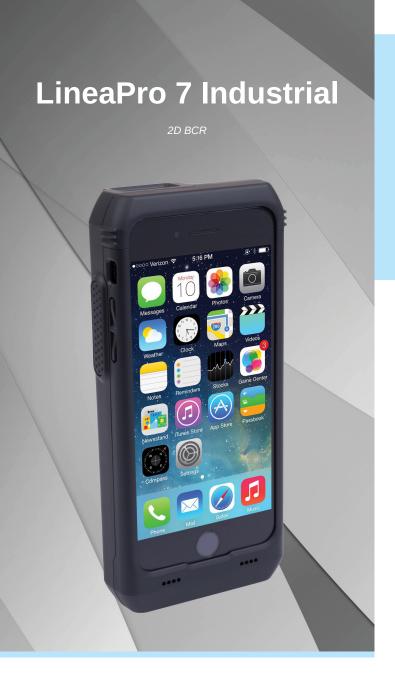

## **LineaPro 7 Industrial**

LineaPro 7 Industrial is a device with certified International Protection Marking IP65. It's resistance to water and dust make it an even better match for the iPhone 7, which shares similar ratings.

## **LineaPro 7 Industrial**

**Buttons** 2 scan buttons

Contactless Reader (optional) ISO/IEC 14443 Type A

MIFARE Mini MIFARE Classic 1K MIFARE Classic 4K MIFARE Ultralight MIFARE Ultralight C MIFARE Plus 2K MIFARE Plus 4K MIFARE DESFire